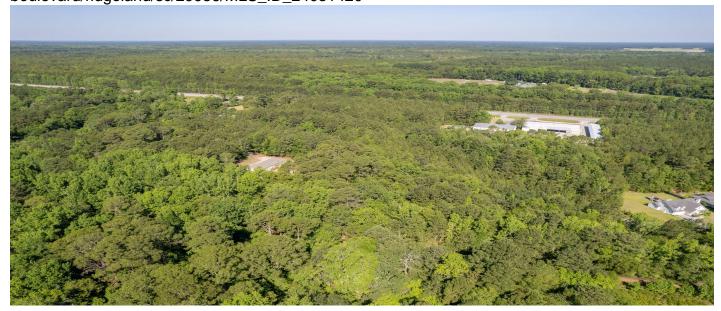

# **Description**

9.40 acres in the heart of fast-growing Ridgeland. Located off Hwy 17/S Jacob Blvd and one turn from I-95. This lot backs up to the North Ridge Subdivision and had once upon a time been approved for 15-20 residential lots. (New Owner would have to re-apply). If you want to be a part of the developing future of Jasper County this lot is for you! Conveniently located close to downtown, schools, and shopping. A sewer line at the street. Minutes from Savannah, Hilton Head, Hardeeville, Bluffton and Beaufort. Residential and commercial potential abounds.