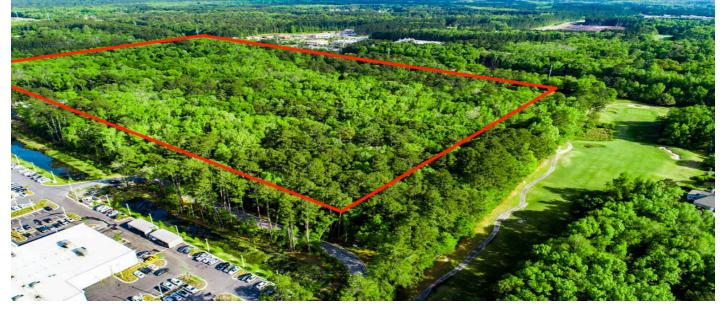

#### Price - \$2,500,000

| Lot | Size | DOM |
|-----|------|-----|
|     |      |     |

20.9000 98 Days

#### Lot Features

- 10+ Acres
- Wetlands
- Wooded

#### Description

Visible form Hwy 278. Behind Infinity Car Dealership, across from Mercedes Benz Dealership. Neighboring Island West Subdivision. This 20 acre lot is ideal for a subdivision, lodging, institution, detention, recreation facility, airport, waste management, wireless communication, mining, general retail, gas station, stables, forestry and lots more!!