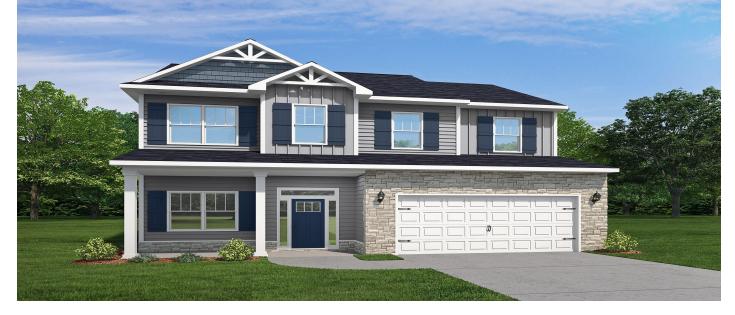

## Description

Builder is currently offering a \$10,000 incentive! (Some restrictions apply). The sizable 2-story, 4bedroom Brinkly is a perfect home for welcoming and hosting guests. Brinkly offers a private study with French doors, and a generous upstairs loft. Kitchen features stainless steel undermount sink with granite countertops, a raised peninsula bar top, and a corner pantry with ample storage space. Stainless steel Whirlpool brand appliances include free standing electric range, matching 1000W microwave, and EnergyStar dishwasher. Flooring is luxury vinyl tile in living areas, bathrooms, and laundry with carpet in bedrooms and loft. Primary bathroom offers four-foot shower and separate garden tub. Vyve cable internet available with underground utilities.This home is a pre-construction opportunity. You can select your lot and your colors!