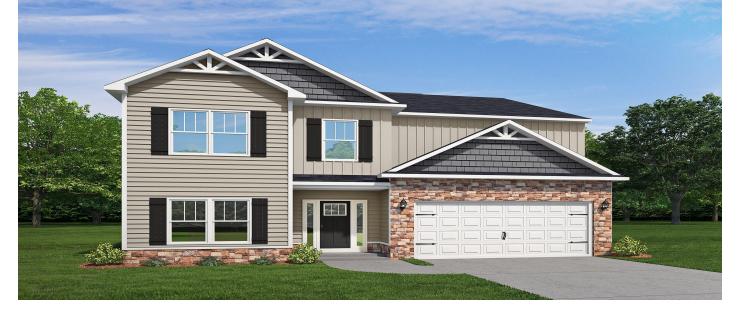

### Description

Builder is currently offering a \$10,000 incentive! (Some restrictions apply). The Winterset II plan features over 2,800 square feet to call home! With a downstairs owner's suite, and the additional 4 bedrooms upstairs, this home is perfect for growing families who need lots of space. The owner's suite features a full bathroom with double vanities, a four-foot shower, separate garden tub, and a private water closet. Kitchen features stainless steel undermount sink with granite countertops, a raised bar top, and walk-in pantry with ample storage space. Stainless steel Whirlpool brand appliances include free standing electric range, matching 1000W microwave, and EnergyStar dishwasher. Flooring is luxury vinyl tile in living areas, bathrooms, and laundry with carpet in bedrooms and loft.Vyve cable internet available with underground utilities. This home is a preconstruction opportunity. You can select your lot and your colors!