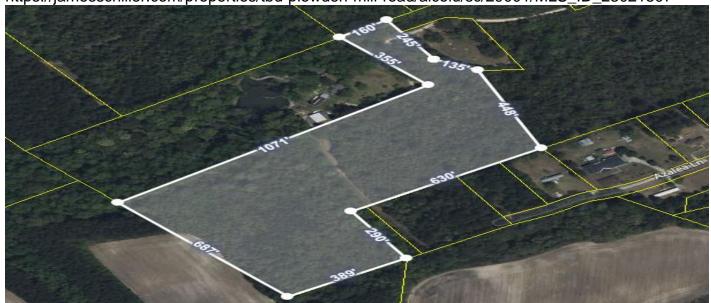

#### **Description**

Secluded 15.38 acres in rural Clarendon County, located 8.5 miles outside of Manning. This parcel is perfect for hunting or developing your future homestead! Situated behind tract C & Francis Cemetery, this tract can best be accessed by the dirt road leading back to the cemetery. There is also an easement along the left side of tract C for future use once it is cleared. This land sits high & dry w/ a young stand of hardwoods & some mature pines. A power line cuts across the back half of the property as well as a stream w/ flowing water that could easily be turned into a pond site. Set GPS for 9529 Plowden Mill Rd, which is directly across the street. Video available for virtual tour.