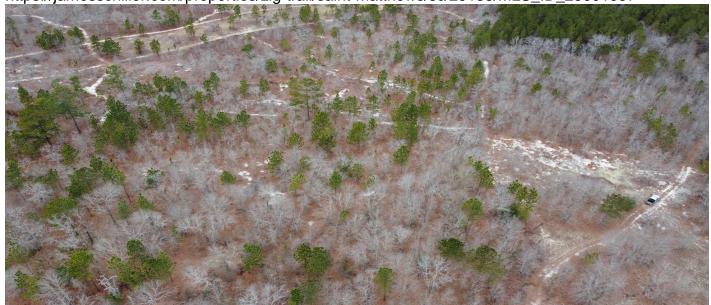

# **Description**

This beautiful 44 acres in tucked away off of Zig Trail in Orangeburg, SC. The property features a mixed landscape of mature pine trees, hardwoods, and elevation change. This property is conveniently located about an hour from Columbia and Charleston, making it a perfect weekend get-a-way! The property sets up great for deer and turkey hunting with several open areas as well as thick woods. Trails run through the property, allowing access to all areas on the land.